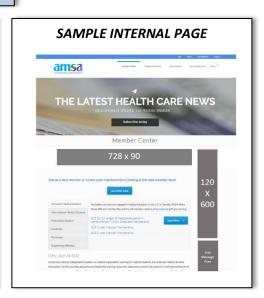

# Option #1: Upgraded Premium Package (20,000 average pageviews each month)

- ⇒ Product Showcase (395 pixels wide x 100 pixels tall)<sup>©</sup> under slider on **HOME** page
- Skyscraper (120 pixels wide x 600 pixels tall) on **SEARCH** page and **POPULAR INTERNAL** pages
- ⇒ Leaderboard (728 pixels wide x 90 pixels tall) on select MAIN NAVIGATION MENU pages

## Option #2: Enhanced Internal Page Package (10,000 average pageviews each month)

Skyscraper (120 pixels wide x 600 pixels tall) on **POPULAR INTERNAL** pages

### Option #3: Side Message Internal Page Package (18,000 average pageviews each month)

Side Message (120 pixels wide x 50 pixels tall plus 20-character headline & 80-character description)<sup>©</sup> on **SEARCH** page, **POPULAR INTERNAL** pages, and **ON CALL BLOG** pages

#### **Banner Placement Illustrations**