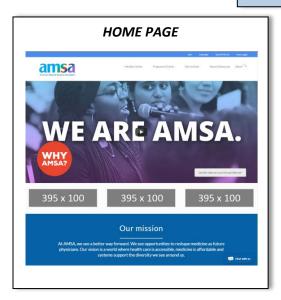

# Option #1: Upgraded Premium Package (20,000 average pageviews each month)

- ⇒ Product Showcase (395 pixels wide x 100 pixels tall)<sup>©</sup> under slider on **HOME** page
- Skyscraper (120 pixels wide x 600 pixels tall) on **SEARCH** page and **POPULAR INTERNAL** pages
- ⇒ Leaderboard (728 pixels wide x 90 pixels tall) on select MAIN NAVIGATION MENU pages

#### **Banner Placement Illustrations**