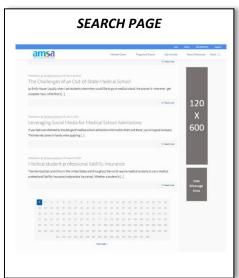

# Option #1: Upgraded Premium Package (20,000 average pageviews each month)

- ⇒ Product Showcase (395 pixels wide x 100 pixels tall)<sup>©</sup> under slider on **HOME** page
- Skyscraper (120 pixels wide x 600 pixels tall) on **SEARCH** page and **POPULAR INTERNAL** pages
- ⇒ Leaderboard (728 pixels wide x 90 pixels tall) on select MAIN NAVIGATION MENU pages

## Option #2: Enhanced Internal Page Package (10,000 average pageviews each month)

Skyscraper (120 pixels wide x 600 pixels tall) on **POPULAR INTERNAL** pages

### Option #3: Side Message Internal Page Package (18,000 average pageviews each month)

Side Message (120 pixels wide x 50 pixels tall plus 20-character headline & 80-character description)<sup>©</sup> on **SEARCH** page, **POPULAR INTERNAL** pages, and **ON CALL BLOG** pages

#### **Banner Placement Illustrations**