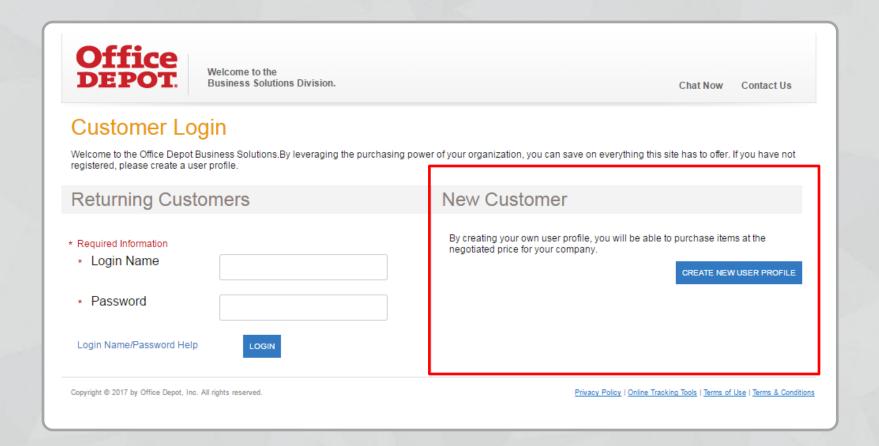

# Profile Setup

|                                                                                                                                                                                                    | Welcome to the<br>Business Solutions Division. | Chat Now Contact Us                                                                            |
|----------------------------------------------------------------------------------------------------------------------------------------------------------------------------------------------------|------------------------------------------------|------------------------------------------------------------------------------------------------|
| Create New User Profile                                                                                                                                                                            |                                                |                                                                                                |
| Welcome to Office Depot registration page. If you are a new customer, please fill out all the information below. If you have an account with Office Depot, please log in to view account settings. |                                                |                                                                                                |
| * Required Information                                                                                                                                                                             |                                                |                                                                                                |
| Profile Information                                                                                                                                                                                |                                                |                                                                                                |
| <ul><li>Login Name:</li><li>Password:</li><li>Confirm Password</li></ul>                                                                                                                           | At least 6                                     | characters long                                                                                |
| Contact Information                                                                                                                                                                                |                                                |                                                                                                |
| - First Name: - Last Name: - Phone Number: - Email Address: - Email Delivery Formation                                                                                                             | it HTML 🔊 (1)                                  |                                                                                                |
| Shipping Information                                                                                                                                                                               |                                                |                                                                                                |
| - Ship To Name:<br>- Address 1<br>Address 2                                                                                                                                                        |                                                |                                                                                                |
| <ul><li>City:</li><li>State/Province:</li><li>Zip Code/Postal Cod</li></ul>                                                                                                                        | Select a state                                 |                                                                                                |
| Country:                                                                                                                                                                                           | United States ♥                                |                                                                                                |
| Your company or organization may require an internal code for tracking purposes. If this is the case please enter it here.  Company Code                                                           |                                                |                                                                                                |
| Copyright © 2017 by Office Depot, Inc. All r                                                                                                                                                       | gifts reserved.                                | CANCEL CREATE USER  Princes Folicy   Online Tracking Tools   Terms of Use   Terms & Conditions |