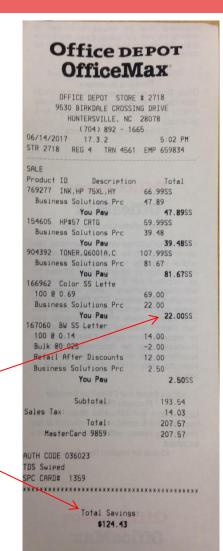

# Pricing

- ✓ Huge discounts on frequently ordered items
- ✓ Save on:
  - Ink and Toner
  - Cleaning and break room supplies
  - Paper
  - Office supplies, and more
- ✓ Deep discounts on copy, print and finishing services
  - B&W .025 cents 77% off retail
  - Color .22 cents 63% off retail
  - Finishing Services are 35% off
- ✓ Ongoing member promotions / coupons

Show your Store Purchasing Card to the cashier upon checkout.

- All applicable discounts will be applied
- Your receipt will display all itemized discounts

BLACK & WHITE COPIES = 2.5¢ COLOR COPIES = 22¢

BINDING, FOLDING, CUTTING = 35% off retail

\*Prices subject to change without notice

To Shop Online Visit

www.officediscounts.org/amsa