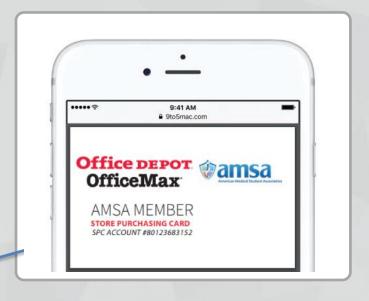

#### Three Ways to Shop in-store with your Store Purchasing Card

- 1. Print your card via <a href="http://officediscounts.org/amsa">http://officediscounts.org/amsa</a>
- 2. Use card received in mail
- 3. Use your mobile device

Keep this card for all future purchases

of Preferred Products!

Lamination of Your Discount Card Coupon Code: 82677141 Office DEPOT

Office DEPOT Office Max

AMSA MEMBER STORE PURCHASING CARD SPC ACCOUNT #80123683152

# Mobile Experience